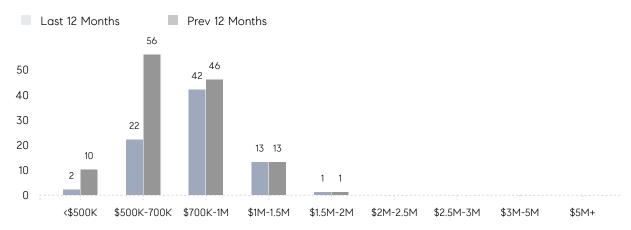

| AVERAGE SOLD PRICE | \$830,833 | \$620,000 | 34%       |
|                | # OF CONTRACTS     | 6         | 5         | 20%       |
|                | NEW LISTINGS       | 0         | 5         | 0%        |
| Condo/Co-op/TH | AVERAGE DOM        | -         | -         | -         |
|                | % OF ASKING PRICE  | -         | -         |           |
|                | AVERAGE SOLD PRICE | -         | -         | -         |
|                | # OF CONTRACTS     | 2         | 0         | 0%        |
|                | NEW LISTINGS       | 2         | 0         | 0%        |
|                |                    |           |           |           |

Nov 2022

Nov 2021

% Change

# Mountainside

### NOVEMBER 2022

### Monthly Inventory



### Contracts By Price Range



### Listings By Price Range



# COMPASS



Compass makes no representations or warranties, express or implied, with respect to future market conditions or prices of residential product at the time the subject property or any competitive property is complete and ready for occupancy or with respect to any report, study, finding, recommendation or other information provided by Compass herein. Moreover, no warranty, express or implied, is made or should be assumed regarding the accuracy, adequacy, completeness, legality, reliability, merchantability or fitness for a particular purpose of any information, in part or whole, contained herein. All material is presented with the understanding that Compass shall not be deemed to provide legal, accounting or other professional services. This is no