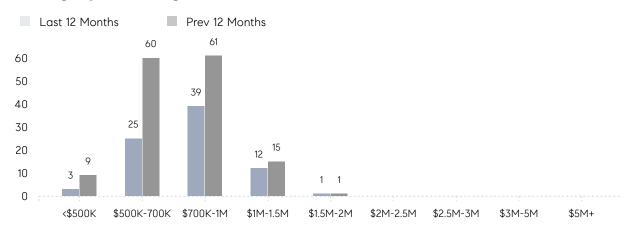

E | \$830,833 | \$620,000 | 34%       |
|                | # OF CONTRACTS     | 6         | 5         | 20%       |
|                | NEW LISTINGS       | 0         | 5         | 0%        |
| Condo/Co-op/TH | AVERAGE DOM        | -         | -         | -         |
|                | % OF ASKING PRICE  | -         | -         |           |
|                | AVERAGE SOLD PRICE | -         | -         | -         |
|                | # OF CONTRACTS     | 2         | 0         | 0%        |
|                | NEW LISTINGS       | 2         | 0         | 0%        |
|                |                    |           |           |           |

Nov 2022

Nov 2021

% Change

# Mountainside

### NOVEMBER 2022

### Monthly Inventory



### Contracts By Price Range



### Listings By Price Range



# COMPASS



Compass makes no representations or warranties, express or implied, with respect to future market conditions or prices of residential product at the time the subject property or any competitive property is complete and ready for occupancy or with respect to any report, study, finding, recommendation or other information provided by Compass herein. Moreover, no warranty, express or implied, is made or should be assumed regarding the accuracy, adequacy, completeness, legality, reliability, merchantability or fitness for a particular purpose of any information, in part or whole, contained herein. All material is presented with the understanding that Compass shall not be deemed to provide legal, accounting or other professional services. This is not intended to solicit the purch