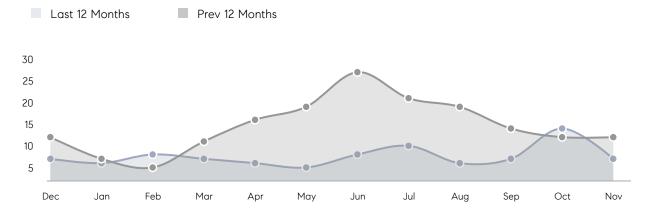

| 96%       |           |
|                | AVERAGE SOLD PRICE | \$830,833 | \$620,000 | 34%       |
|                | # OF CONTRACTS     | 6         | 5         | 20%       |
|                | NEW LISTINGS       | 0         | 5         | 0%        |
| Condo/Co-op/TH | AVERAGE DOM        | -         | -         | -         |
|                | % OF ASKING PRICE  | -         | -         |           |
|                | AVERAGE SOLD PRICE | -         | -         | -         |
|                | # OF CONTRACTS     | 2         | 0         | 0%        |
|                | NEW LISTINGS       | 2         | 0         | 0%        |
|                |                    |           |           |           |

Nov 2022

Nov 2021

% Change

# Mountainside

### NOVEMBER 2022

### Monthly Inventory



### Contracts By Price Range



### Listings By Price Range



# COMPASS



Compass makes no representations or warranties, express or implied, with respect to future market conditions or prices of residential product at the time the subject property or any competitive property is complete and ready for occupancy or with respect to any report, study, finding, recommendation or other information provided by Compass herein. Moreover, no warranty, express or implied, is made or should be assumed regarding the accuracy, adequacy, completeness, legality, reliability, merchantability or fitness for a particular purpose of any information, in part or whole, contained herein. All material is presented with the understanding that Compass shall not be deemed to provide legal, accounting or other p